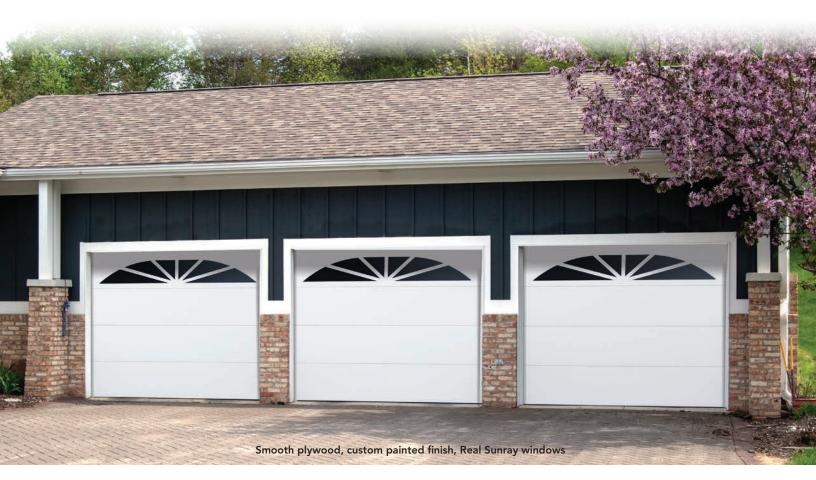

## Traditional Wood Collection

Select your door panel style, color and windows

| 1 | Choose a panel style: |  |
|---|-----------------------|--|
|   |                       |  |

| 1 | car | design |
|---|-----|--------|
|---|-----|--------|

#### 2 car design

Smooth plywood, custom painted finish, 4Panel 2 over 2 windows