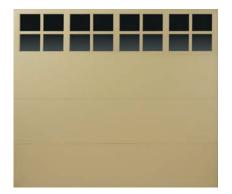

# Choose a window style:

4 Panel – 2 over 2

Windows shown for 1 car panel designs. Not all window will fit all door sizes. Factory will advise if there is a problem with fitting. \* Molded designs with plastic inserts may not fit all panel sizes. Consult your distributor for availability.