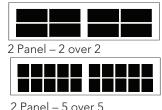

# Choose a window style:

4 Panel – 2 over 2

Windows shown for 1 car panel designs. Not all window will fit all door sizes. Factory will advise if there is a problem with fitting. \* Molded designs with plastic inserts may not fit all panel sizes. Consult your distributor for availability.