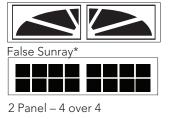

# Choose a window style:

4 Panel – 2 over 2

Windows shown for 1 car panel designs. Not all window will fit all door sizes. Factory will advise if there is a problem with fitting. \* Molded designs with plastic inserts may not fit all panel sizes. Consult your distributor for availability.