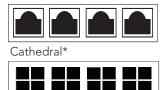

# Choose a window style:

4 Panel – 2 over 2

Windows shown for 1 car panel designs. Not all window will fit all door sizes. Factory will advise if there is a problem with fitting. \* Molded designs with plastic inserts may not fit all panel sizes. Consult your distributor for availability.