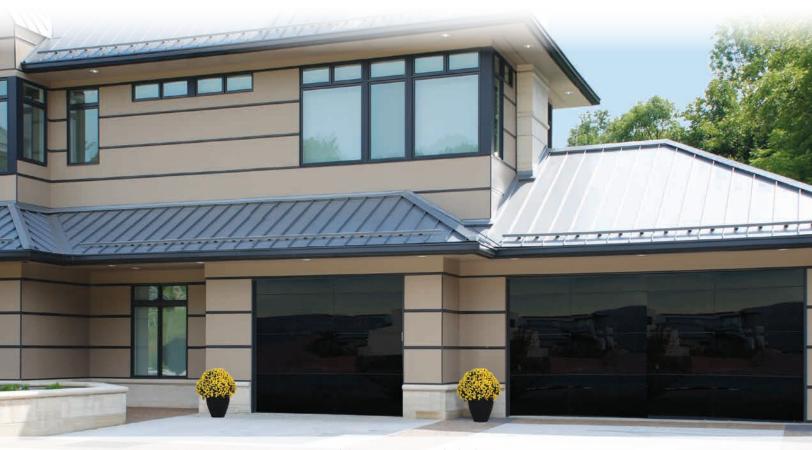

Model 9980 Opaque Black glass

## MODEL **9980** (956)

Aluminum full-view frameless design for a sleek and modern look

- 1/4" tempered glass panels are mounted on top of an aluminum structure for an ultra-modern, frameless look
- Powder coated hinges, struts and top bracket come standard, providing a finished, high-end appearance
- Weather barrier created by vinyl seals between tongue-and-groove sections
- Patent pending design provides precision glass alignment and additional security

## $Envy^{\rm tm}$ model 9980

Actual colors may vary from brochure due to fluctuations in the printing process. Always request a color sample from your Overhead Door™ Distributor for accurate color matching before ordering your door.