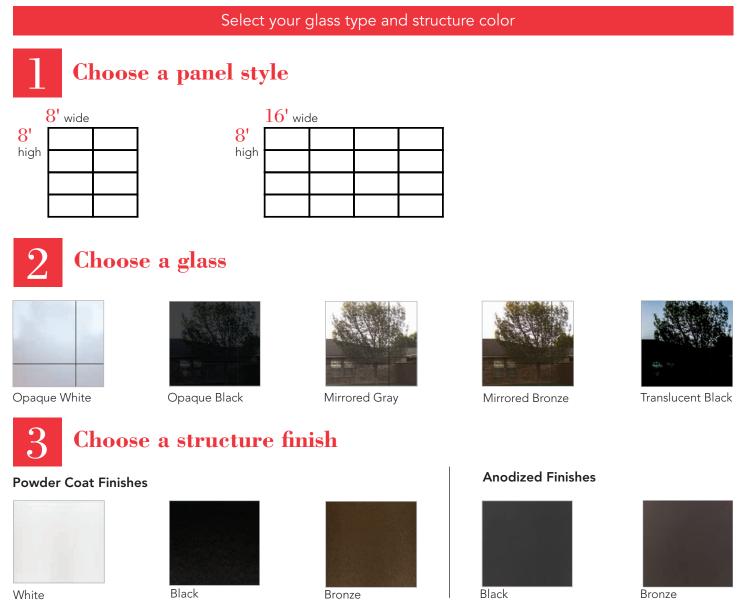

## Aluminum and glass pairings

| Aluminum options                                                             | Glass color                                                          |
|------------------------------------------------------------------------------|----------------------------------------------------------------------|
| White Powder Coat                                                            | Opaque White                                                         |
| Black Powder Coat / Bronze Powder Coat /<br>Black Anodized / Bronze Anodized | Opaque Black / Mirrored Gray /<br>Mirrored Bronze /Translucent Black |